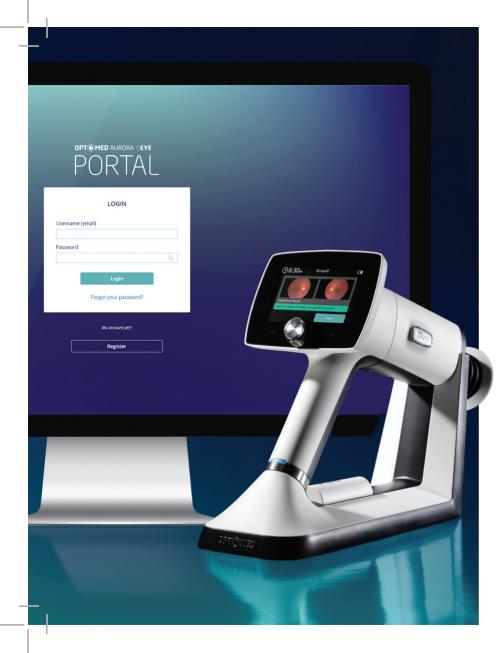

# **OPT** MED AURORA **AEYE** PORTAL First time use

Access Optomed Aurora AEYE Portal at https://auroraaeye.optomed.com

- Enter username and password
- Select Login