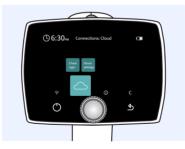

11.

- Daylight saving time; if applicable
- Time zone; choose AST, EST, CST, MST, PST, AKST, HST, SST, or CHST

Automatic time syncSelect On

Select Sync now

**Press Back button** to enter Cloud connections. Select Cloud login.

**Enter Cloud username** (same as for Optomed Aurora AEYE Portal). Select Exit.

Enter Cloud password

- Select Exit
- Select Login

Press Back button to Exit the settings, until in Live view

Optomed Aurora AEYE Camera is ready for Aurora AEYE study