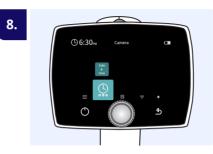

## **OPT** MED AURORA **AEYE** CAMERA Basic configuration

2.

Press Power button

Create passcode for Admin; choose 4 digits\* 1. Optoroller; rotate and press 2. Back button; press to Login

3.

Select No for Start Aurora AEYE study query; Live view opens

Select Exit

\*To navigate between items; rotate Optoroller to the left or right, press Optoroller to select the item. Login/Exit/Next is selected by pressing Back button.

7.

Select Connect

Set up Date & Time