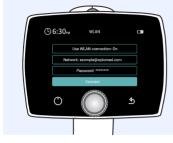

Select Exit

\*To navigate between items; rotate Optoroller to the left or right, press Optoroller to select the item. Login/Exit/Next is selected by pressing Back button.

7.

Select Connect

Set up Date & Time

11.

- Daylight saving time; if applicable
- Time zone; choose AST, EST, CST, MST, PST, AKST, HST, SST, or CHST

Automatic time syncSelect On

Select Sync now

**Press Back button** to enter Cloud connections. Select Cloud login.