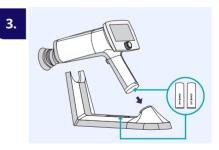

Attach Retinal Module with Eye Cup to Camera

Insert batteries and charge Camera on Charging Station