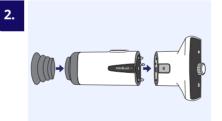

Attach Retinal Module with Eye Cup to Camera

Insert batteries and charge Camera on Charging Station