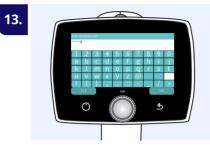

**Enter Cloud username** (same as for Optomed Aurora AEYE Portal). Select Exit.

Enter Cloud password

- Select Exit
- Select Login

Press Back button to Exit the settings, until in Live view

Optomed Aurora AEYE Camera is ready for Aurora AEYE study