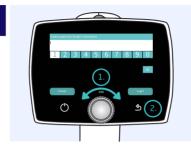

## **OPT** MED AURORA **AEYE** CAMERA Basic configuration

2.

Press Power button

Create passcode for Admin; choose 4 digits\* 1. Optoroller; rotate and press 2. Back button; press to Login

3.

Select No for Start Aurora AEYE study query; Live view opens

Select Exit

\*To navigate between items; rotate Optoroller to the left or right, press Optoroller to select the item. Login/Exit/Next is selected by pressing Back button.

7.

Select Connect

Set up Date & Time