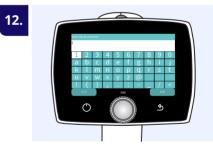

**Enter Cloud username** (same as for Optomed Aurora AEYE Portal). Select Exit.

Enter Cloud password

- Select Exit
- Select Login

Press Back button to Exit the settings, until in Live view

Optomed Aurora AEYE Camera is ready for Aurora AEYE study