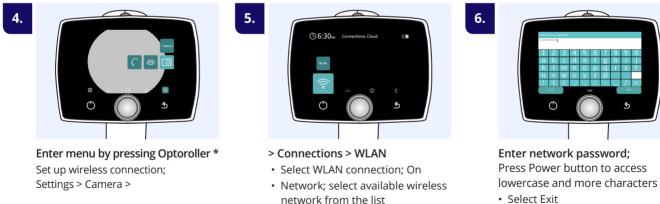

Select Exit

\*To navigate between items; rotate Optoroller to the left or right, press Optoroller to select the item. Login/Exit/Next is selected by pressing Back button.

7.

Select Connect

Set up Date & Time

11.

- Daylight saving time; if applicable
- Time zone; choose AST, EST, CST, MST, PST, AKST, HST, SST, or CHST

Automatic time syncSelect On

Select Sync now

**Press Back button** to enter Cloud connections. Select Cloud login.

**Enter Cloud username** (same as for Optomed Aurora AEYE Portal). Select Exit.

Enter Cloud password

- Select Exit
- Select Login

Press Back button to Exit the settings, until in Live view

Optomed Aurora AEYE Camera is ready for Aurora AEYE study