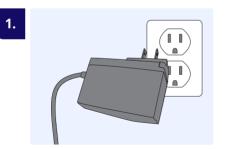

# OPT MED AURORA AEYE Quick Start Guide

OPT MED × 🙆 A E Y E Health

This Quick Start Guide is for initial Portal and Camera setup and configuration only.

**OPT MED** AURORA **AEYE** CAMERA Preparations

**Connect power cord** Connect power supply cable to the mains