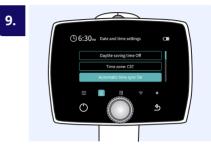

Select Exit

\*To navigate between items; rotate Optoroller to the left or right, press Optoroller to select the item. Login/Exit/Next is selected by pressing Back button.

7.

Select Connect

Set up Date & Time

11.

- Daylight saving time; if applicable
- Time zone; choose AST, EST, CST, MST, PST, AKST, HST, SST, or CHST

Automatic time syncSelect On

Select Sync now

**Press Back button** to enter Cloud connections. Select Cloud login.