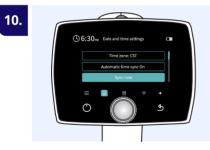

11.

- Daylight saving time; if applicable
- Time zone; choose AST, EST, CST, MST, PST, AKST, HST, SST, or CHST

Automatic time syncSelect On

Select Sync now

**Press Back button** to enter Cloud connections. Select Cloud login.