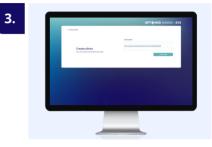

### Link cameras to clinics

- Select clinic for camera
- Select Next
- Select Next to enter Portal

## Link cameras to users

- Select Cameras tab
- Select Camera > Open
- Select User > Save changes, Portal ready

Continue to set up Optomed Aurora AEYE Camera software on the next page when Portal is ready