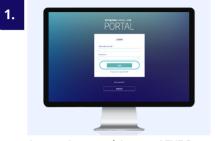

# **OPT** MED AURORA **AEYE** PORTAL First time use

Access Optomed Aurora AEYE Portal at https://auroraaeye.optomed.com

- Enter username and password
- Select Login