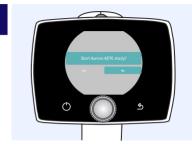

## **OPT** MED AURORA **AEYE** CAMERA Basic configuration

2.

Press Power button

Create passcode for Admin; choose 4 digits\* 1. Optoroller; rotate and press 2. Back button; press to Login

3.

Select No for Start Aurora AEYE study query; Live view opens